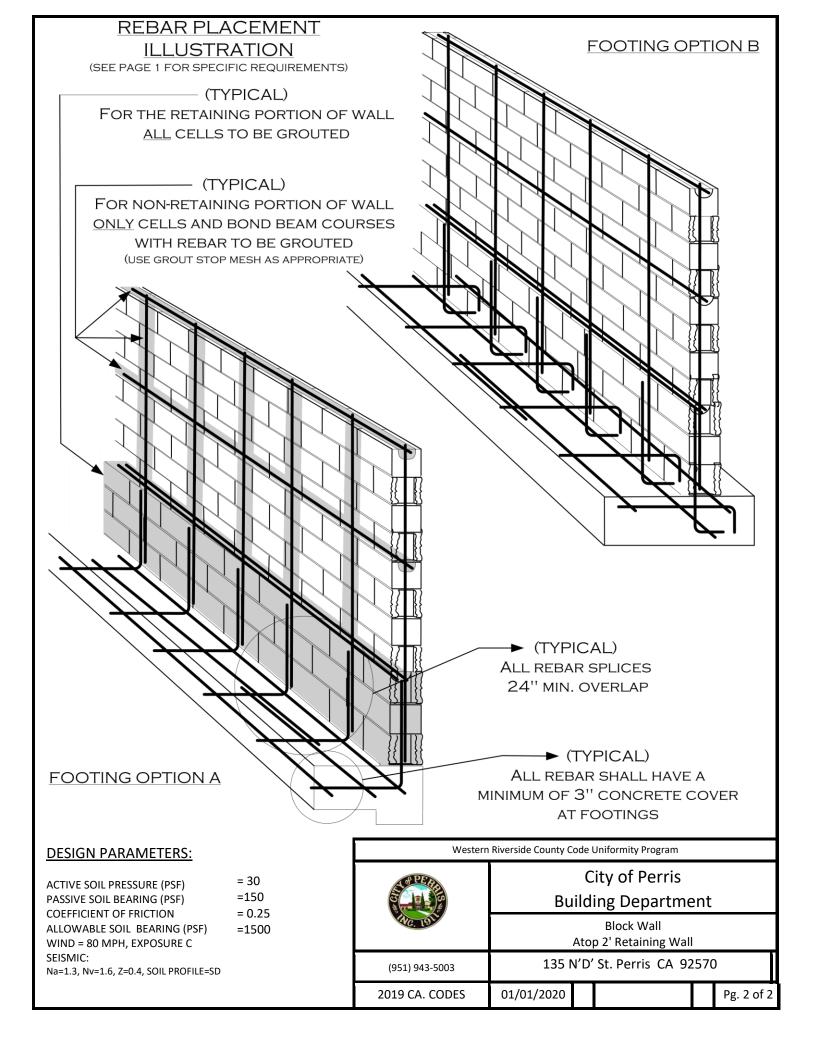

## NOTES:

- 1) fence heights are regulated consult zoning regulations before beginning construction.
- 2) no water course or natural drainage s obstructed.
- 3) all rebar to be ASTM spec. A615, grade 40 minimum.
- 4) all rebar lap splices to be 24" minimum.
- 5) all masonry units to be ASTM C-90 grade N.
- 6) not designed for surcharge loads from

vehicles or structures.

## **DISCLAIMER: 2019 CALIFORNIA CODES**

Alternate designs may be possible when provided with an engineered analysis. Use of this standard design is at the user's risk and carries no implied or inferred guarantee against failure or defects.